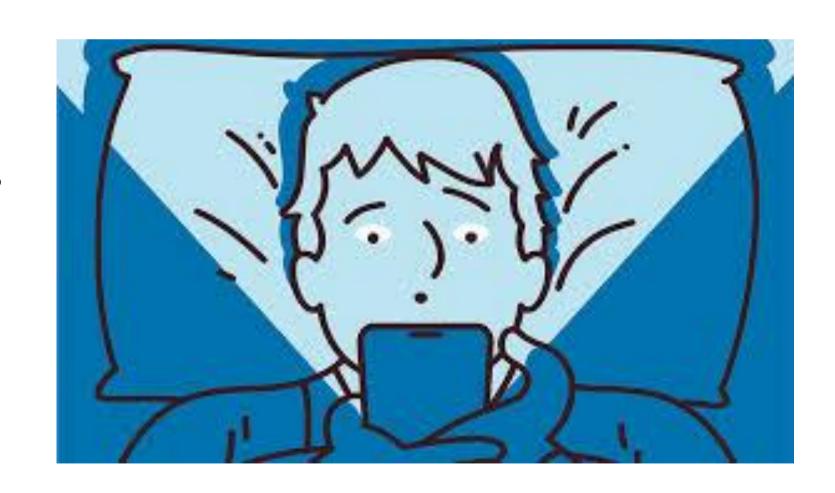

## You are in a **ZOMBIE MODE** when:

- a) you move around as if unconscious and being controlled by a politician who wants you to commit a crime
- b) you talk to someone, but instead of paying attention and maintaining eye contact, your attention is on your phone and you hardly take your eyes away from it
- c) you commute to work or school in the morning, actively engaging your phone throughout the journey and looking up only once in a while to see if you have gotten to your destination

## PHONE SLEEP is:

- a) when you accidentally fall asleep with your head on your phone
- b) the period of time you spend checking your phone, on bed, before you finally fall asleep
- c) a low power mode for electronic devices such as phones