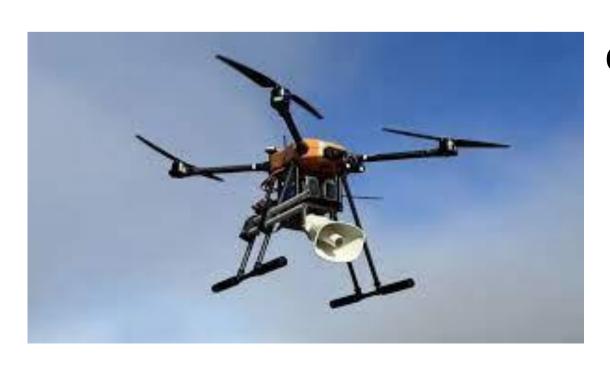

## **DRONEVERTISING** is:

- a) making a continuous low sound that can be compared to the noise drones produce
- b) making new products or offering new services using drones
- c) using drones for advertising