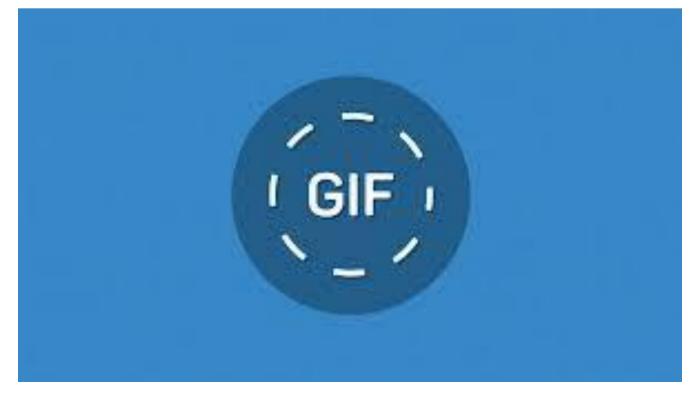

## GIFIFY means:

- a) to convert any video file to an optimized animated GIF
- b) to make an activity more like a game in order to make it more interesting or enjoyable
- c) the fastest way to search and share content and animated reactions across your favorite social channels